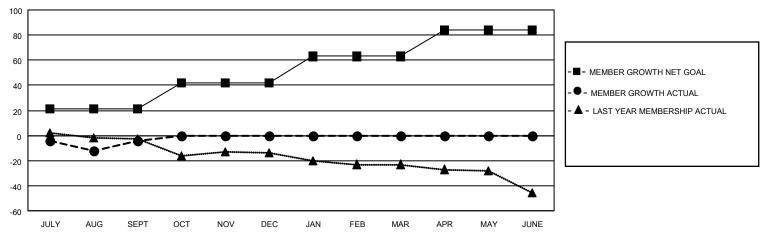

## District 27 C1

| Clubs         |               |             |               | Members               |                        |                         |                                                    |  |
|---------------|---------------|-------------|---------------|-----------------------|------------------------|-------------------------|----------------------------------------------------|--|
|               | RESULTS FOR   | R 2020-2021 |               | RESULTS FOR 2020-2021 |                        |                         |                                                    |  |
| QUARTER       | NEW CLUB GOAL | NEW CLUBS   | DROPPED CLUBS | QUARTER MEMB          | BER GROWTH NET<br>GOAL | MEMBER GROWTH<br>ACTUAL | DROPPED<br>MEMBERS ACTUAL<br>(including transfers) |  |
| JULY/AUG/SEPT | 0             | 0           | 0             | JULY/AUG/SEPT         | 21                     | 26                      | 27                                                 |  |
| OCT/NOV/DEC   | 0             | 0           | 0             | OCT/NOV/DEC           | 21                     | 0                       | 0                                                  |  |
| JAN/FEB/MAR   | 0             | 0           | 0             | JAN/FEB/MAR           | 21                     | 0                       | 0                                                  |  |
| APR/MAY/JUNE  | 0             | 0           | 0             | APR/MAY/JUNE          | 21                     | 0                       | 0                                                  |  |

#### GOALS AND ACTUAL MEMBERS CUMULATIVE

| DROPPED CLUBS: 0 |    | 8 CLUBS OF 52 ADDED 1 OR MORE | GENDER DISTRIBUTION             |                |     |
|------------------|----|-------------------------------|---------------------------------|----------------|-----|
|                  |    | NEW MEMBERS                   | MALE                            | 1,079 (76.04%) |     |
|                  |    |                               | FEMALE                          | 340 (23.96%)   |     |
| DROPPED MEMBERS  |    |                               |                                 | ,              |     |
| DECEASED         | 6  | CLICK HERE FOR CUMULATIVE     | TOTAL FAMILY UNIT MEMBERS       |                | 335 |
| CLUB CANCELLED 0 |    | MEMBERSHIP DATA               |                                 |                |     |
| OTHER            | 21 |                               | FAMILY MEMBERS PAYING HALF DUES |                | 170 |
| TOTAL            | 27 |                               |                                 |                |     |